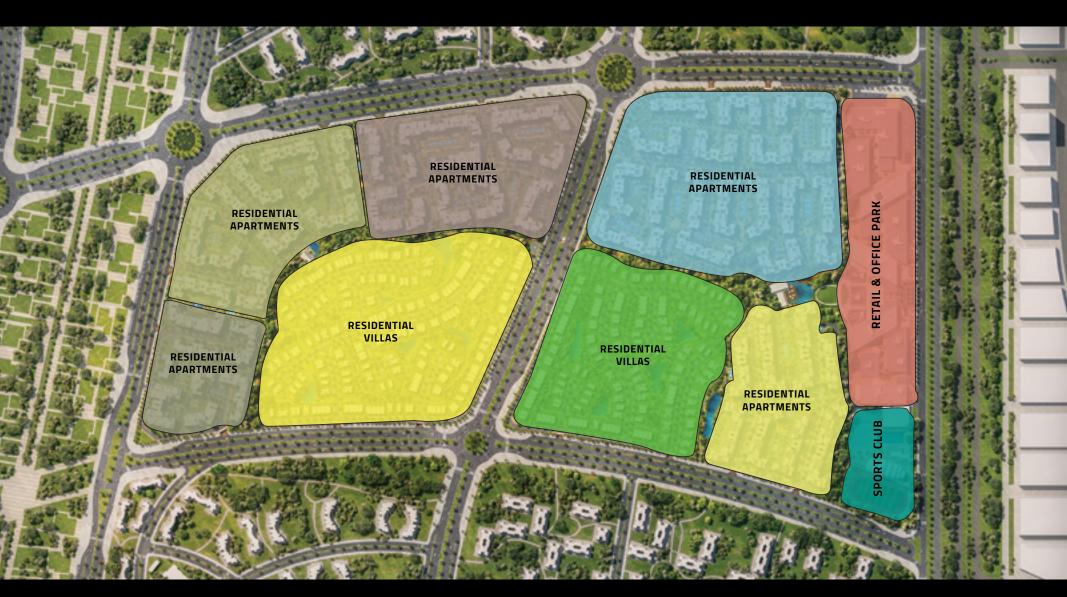

## HAPTOWN SUB-PROJECTS

For years, Hassan Allam Properties has developed premium residential areas where communities thrived and unique stories emerged. Today, Hassan Allam Properties' flagship developments, Seasons and Park View, come together in one premium city center, Haptown. In this integrated center point, communities fuse together, family-centric environments emerge and unrivaled experiences happen. Every experience creates a chronical of narratives that collectively shape the community's future stories. Situated in a prime location within Mostakbal City, Haptown offers versatile living opportunities, balanced open landscapes, vibrant outdoor momentum, dynamic fitness settings, integrated mixed-use areas and a functional business district. Beyond its magnitude of features, the town flourishes for future generations to come.

#### FLAGSHIP NEIGHBORHOODS

Haptown is anchored around two exclusive neighborhoods that highlight its distinct concept of integrated living. The eminent neighborhoods are flagship developments of Hassan Allam Properties, which shape the town's premium residential districts. Seasons and Park View, each neighborhood thrives with its unique design and function, while collectively attracting unparalleled privacy and tranquility.