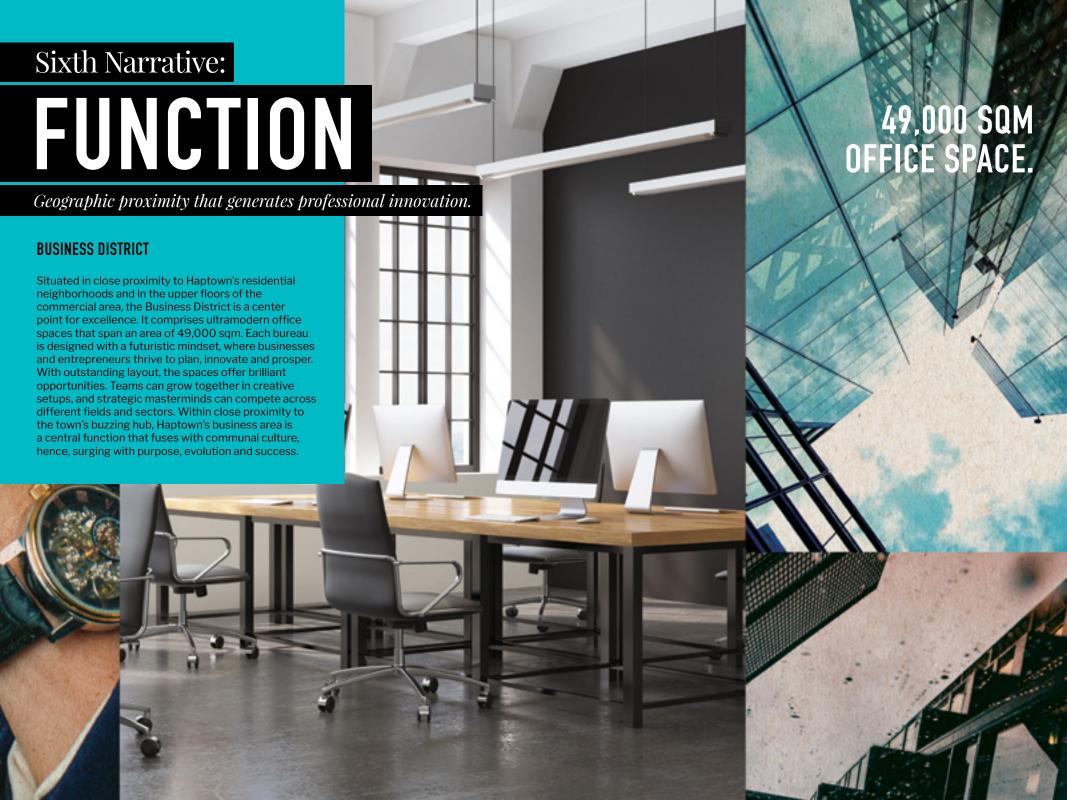

With private access dedicated for the residents and public access for the visitors, the town offers balanced traffic experiences from the surrounding streets to the central mixed-use area. Within absolute proximity, a mixed-use area, commercial area, community center, business district and the world-class sports club are all strategically positioned around the neighborhoods. Minutes from every door step, the commercial district spans an area of 24,000 sqm, attracting a huge variety of retail and dining experiences on its ground-floor promenade; while offering world-class business opportunities across 49,000 sqm of office spaces in the upper floors. Additionally, to elevate the feeling of safety inside Haptown, all car transportations are centralized in specific areas. Subsequently, residents can enjoy the luxuriant experience of walking and biking, while commuting with club-carts between each neighborhood. In Haptown, every corner is exclusively designed with world-class expertise, creating timeless experiences for lifetimes ahead.